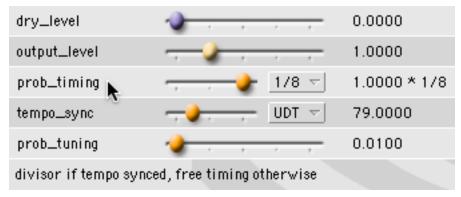

## dropout

A multiband plugin to mute each band a certain percentage of the time. Each of the 4 bands is fed the main audio in and has its own multimode filter with parameters for filter type, cutoff frequency, linear gain, and resonance (or slope, depending on filter type). The cutoff frequency can also be modulated with a triangular LFO whose depth is set in semitones to give a more tonal feeling. Each band also has a probability (percentage chance) that the band will sound at a set interval. The master section sets that interval (as shown below, every eighth note).

master section excerpt above; band GUI below

copyright dave linnenbank; all rights reserved