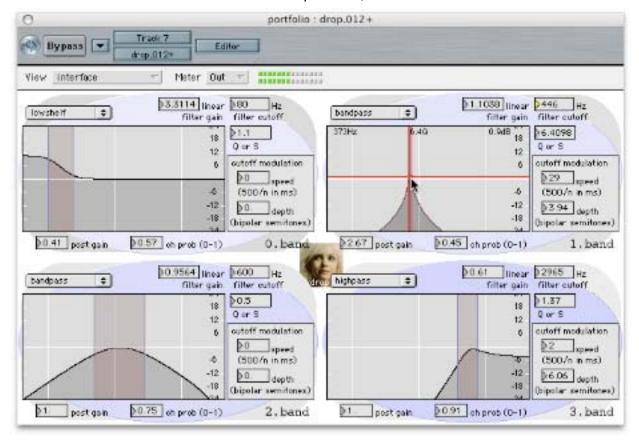

## dropout

A multiband plugin to mute each band a certain percentage of the time. Each of the 4 bands is fed the main audio in and has its own multimode filter with parameters for filter type, cutoff frequency, linear gain, and resonance (or slope, depending on filter type). The cutoff frequency can also be modulated with a triangular LFO whose depth is set in semitones to give a more tonal feeling. Each band also has a probability (percentage chance) that the band will sound at a set interval. The master section sets that interval (as shown below, every eighth note).

master section excerpt above; band GUI below

copyright dave linnenbank; all rights reserved